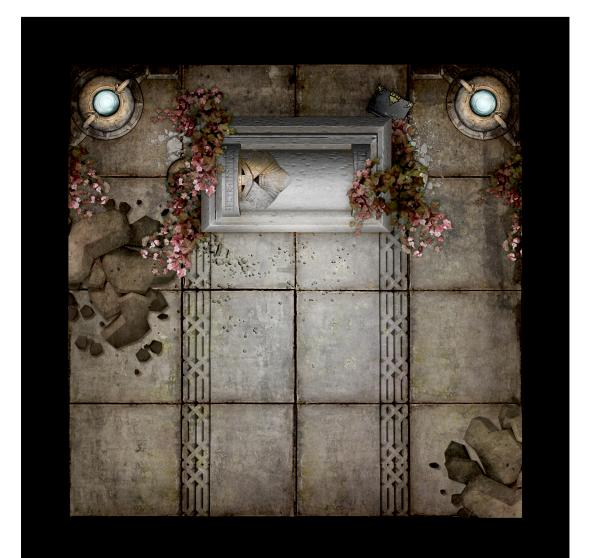

## "Red vines enshrine a forgotten Dwarf Tomb, long bereft of care, and yet, power stirs.."

This set of RPG dungeon tiles has been created with original artwork and your support of gamer artists is greatly appreciated.

Sebastian.

The Lost Tomb - Notes: Vase and book originals by DnD Map Tools. Dwarf Mask from Warhammer Online art team. Other art and composition by Sebastian Stuart., copyright 2015. Not for Resale or hosting elsewhere. www.eastern-empire.com