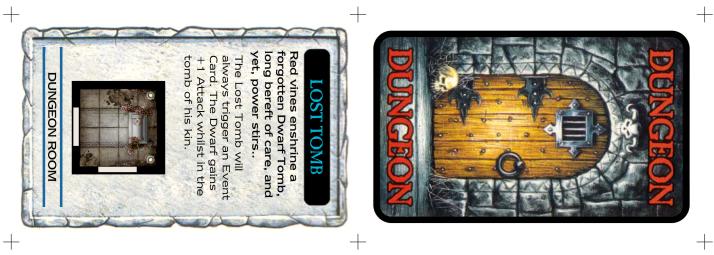

## "Red vines enshrine a forgotten Dwarf Tomb, long bereft of care, and yet, power stirs.."

This set of RPG dungeon tiles has been created with original artwork and your support of gamer artists is greatly appreciated.

Sebastian.

The Lost Tomb - Notes: Vase and book originals by DnD Map Tools. Dwarf Mask from Warhammer Online art team. Other art and composition by Sebastian Stuart., copyright 2015. Not for Resale or hosting elsewhere. www.eastern-empire.com