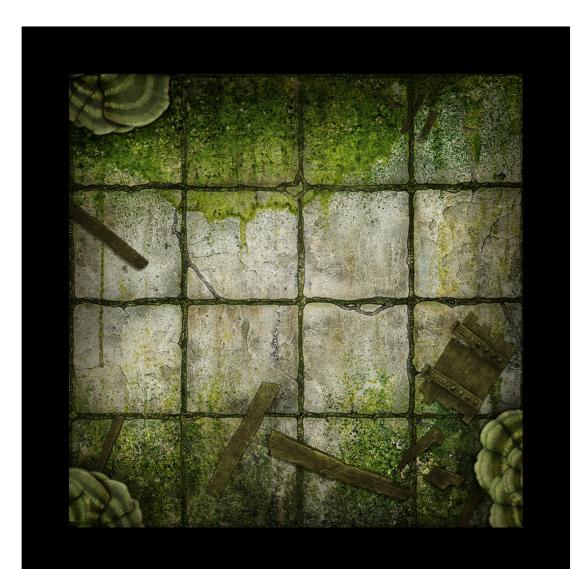

## THE MOLDY ROOM

## A room slick with mold, foetid air choking every breath. Dare you pass through this rotting hall?

This set of RPG dungeon tiles has been created with original artwork and your support of gamer artists is greatly appreciated.

## MOLDY ROOM

The walls are slick with mold and the air foetid with rotting earth..

The Moldy Room will always trigger an Event Card. Each warrior must pass an initiative test on entry or slip and lose a turn.