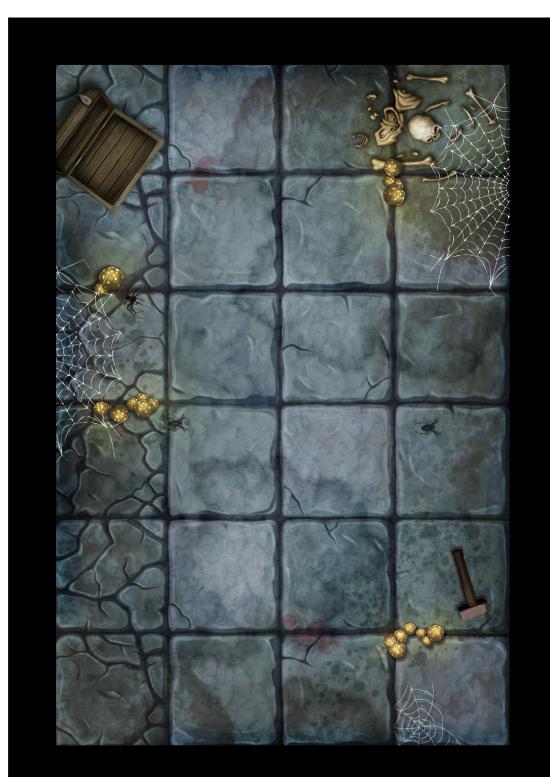

## OLD CELLAR

## Shards of flickering, unnatural green light pierce the darkness from within this room..

This RPG dungeon tile has been created with original artwork and your support of gamer artists is greatly appreciated.